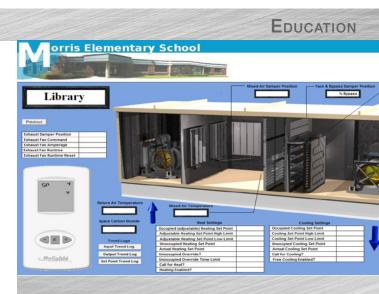

Mechanical equipment includes system controls for unit ventilators in each classroom. There are also five rooftop air handing units (AHUs), several cabinet unit heaters, baseboard radiation, and convectors.